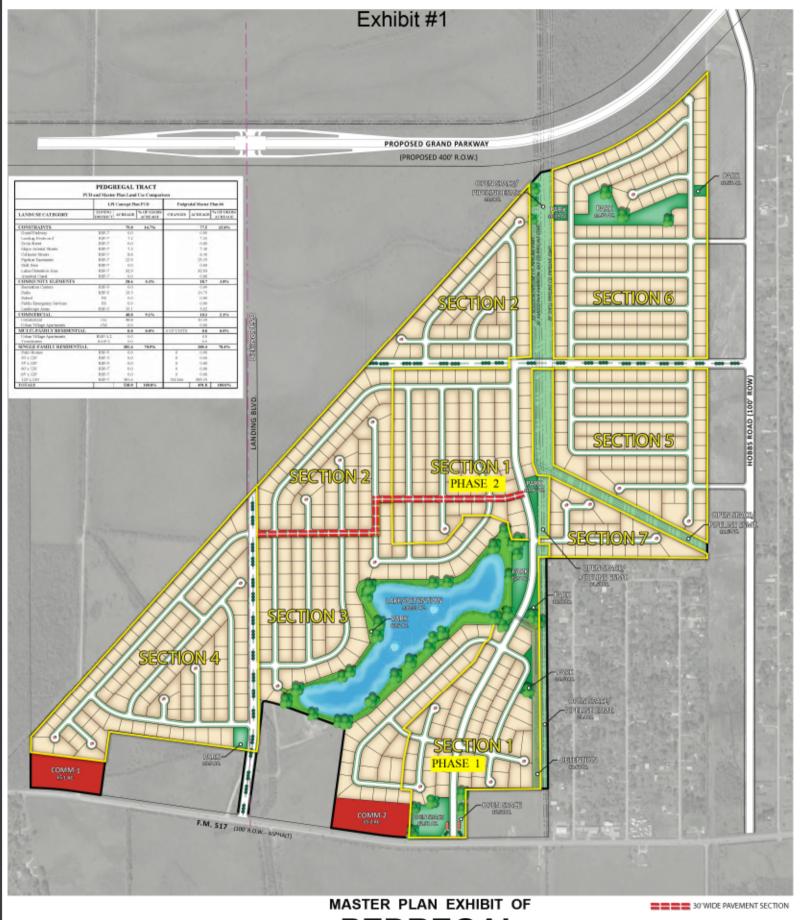

PAPE-DAWSON ENGINEERS **PEDREGAL** 

THIS DRAWING IS A PICTORIAL REPRESENTATION FOR PRESENTATION PURPOSES ONLY AND IS SUBJECT TO CHANGE WITHOUT NOTICE. FURTHER SAID ORWINNO'S IS A SCANNED BIAGE ONLY AND IS NOT FOR COMPUTATION OR CONSTRUCTION PURPOSES THIS DRAWING MAY OR MAY NOT MODEPOPARE IN BOOMMATION AND DATA MODE DATA BELLATIVE TO ENGINEERING AND DRAWING MAY, SAID SHARBOWING SUBJECT AND SHARBOWING SHEEP AND SHARBOWING FLOOD FLANGE, AND DRAWING SHEEP AND SHARBOWING FLOOD FLANGE, AND DRAWING SHEEP AND SHARBOWING FLOOD FLOO