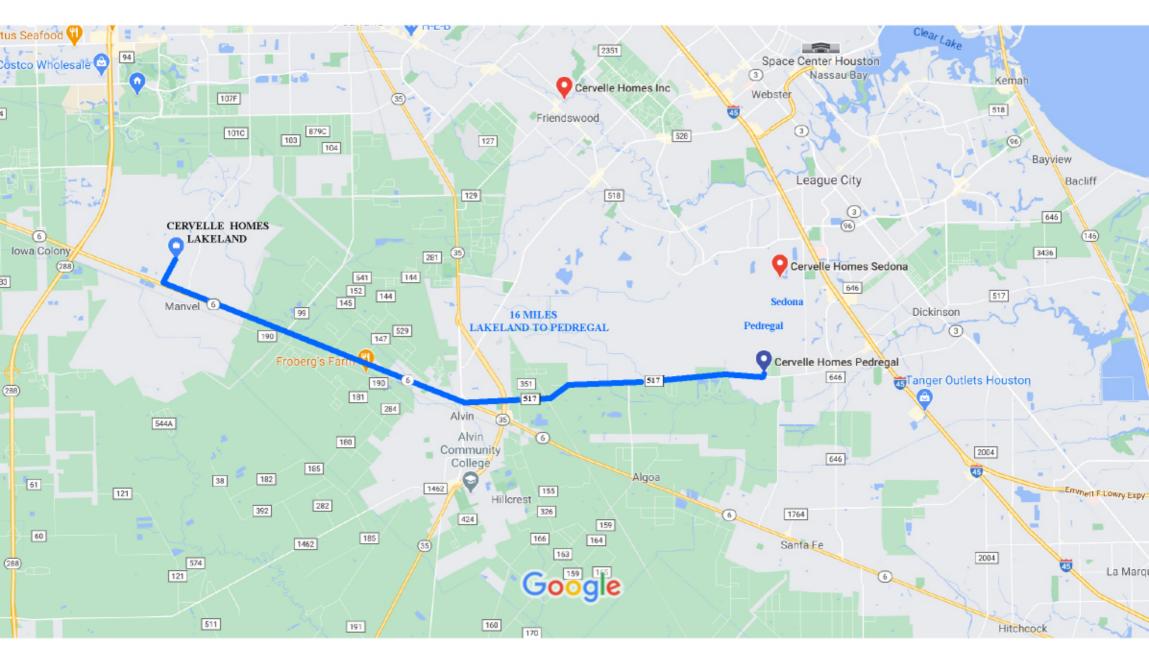

PAPE-DAWSON ENGINEERS **PEDREGAL** 

THIS DRAWING IS A PICTORIAL REPRESENTATION FOR PRESENTATION PURPOSES ONLY AND IS SUBJECT TO CHANGE WITHOUT NOTICE. FURTHER SAID ORWINNO'S IS A SCANNED BIAGE ONLY AND IS NOT FOR COMPUTATION OR CONSTRUCTION PURPOSES THIS DRAWING MAY OR MAY NOT MODEPOPARE IN BOOMMATION AND DATA MODE DATA BELLATIVE TO ENGINEERING AND DRAWING MAY, SAID SHARBOWING SUBJECT AND SHARBOWING SHEEP AND SHARBOWING FLOOD FLANGE, AND DRAWING SHEEP AND SHARBOWING FLOOD FLANGE, AND DRAWING SHEEP AND SHARBOWING FLOOD FLOO

LPI

211 E. PARKWOOD, SUITE 100 FRIENDSWOOD, TEXAS 77546 281-947-8675 FAX 281-947-868

## Google Maps cervelle homes pedregal



Map data ©2021 2 mi ⊾